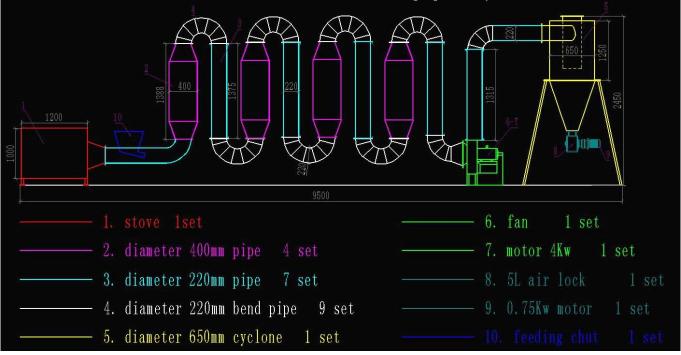

## **Flash dryer introduction**

Flash dryer is also called pipe dryer, and sawdust dryer, it is a small dryer to dry sawdust and wood powder and other small powder form biomass material. It is made up of heating furnace, pipes, blower, cyclone and airlock, the the sawdust or powder feed into the dryer from feeding chute, by attraction of blower at end of dryer, the powder and hot air from heating furnace move through the pipes, during this time the powder are dried, the final dried will discharge from the cyclone, and waste air will discharge from the pipes on top of cyclone. With the help of air lock it can reduce the dust at end of dryer to make factory clean.



QL20 flash dryer layout

## Flash dryer features:

1. Very simple structure, easy to install and operate

2. Suitable to dry small size raw material like sawdust and wood powder

3. Small quantity moisture reduced, the feeding initial moisture can not more than 35%, if over than 35% it can not dried one time to reduce moisture to 8-12%. (if initial moisture higher than 35% we suggest to use rotary drum dryer)

4. Small install area occupied.

5. High heating intensity, due to the high hot air speed,wood materials disperse well in the air and the drying area increases a lot, thus guarantees sufficient drying.

6. High drying speed, wood material and the air contacting time is quite short and drying time is 0.5-5 seconds.

If you have high level moisture and capacity drying requirement, pl